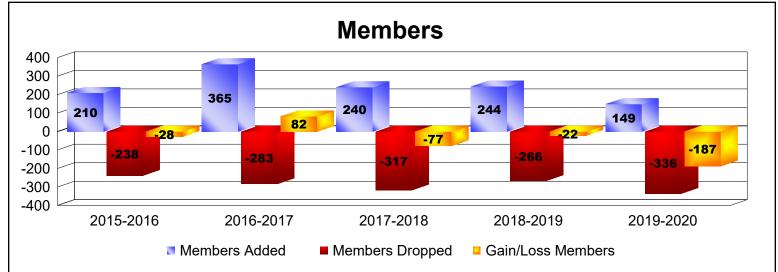

District 32 S

As of June 2020 Cumulative

| Year      | New<br>Clubs | Dropped<br>Clubs | Gain/<br>Loss<br>Clubs | New<br>Members | Charter<br>Members | Reinstate<br>Members | Transfer<br>Members | Total<br>Member<br>Added | Total<br>Members<br>Dropped | Gain/<br>Loss<br>Members |
|-----------|--------------|------------------|------------------------|----------------|--------------------|----------------------|---------------------|--------------------------|-----------------------------|--------------------------|
| 2015-2016 | 1            | -1               | 0                      | 172            | 22                 | 2                    | 14                  | 210                      | -238                        | -28                      |
| 2016-2017 | 4            | 0                | 4                      | 239            | 107                | 7                    | 12                  | 365                      | -283                        | 82                       |
| 2017-2018 | 0            | 0                | 0                      | 215            | 1                  | 5                    | 19                  | 240                      | -317                        | -77                      |
| 2018-2019 | 2            | -2               | 0                      | 154            | 69                 | 8                    | 13                  | 244                      | -266                        | -22                      |
| 2019-2020 | 0            | -1               | -1                     | 130            | 5                  | 5                    | 9                   | 149                      | -336                        | -187                     |
| Average   | 1            | -1               | 1                      | 182            | 41                 | 5                    | 13                  | 242                      | -288                        | -46                      |