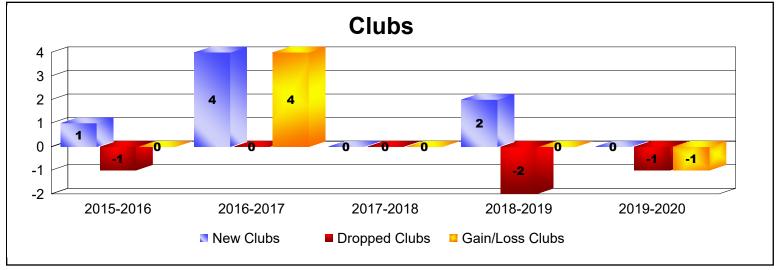

District 32 S

As of June 2020 Cumulative

| Year      | New<br>Clubs | Dropped<br>Clubs | Gain/<br>Loss<br>Clubs | New<br>Members | Charter<br>Members | Reinstate<br>Members | Transfer<br>Members | Total<br>Member<br>Added | Total<br>Members<br>Dropped | Gain/<br>Loss<br>Members |
|-----------|--------------|------------------|------------------------|----------------|--------------------|----------------------|---------------------|--------------------------|-----------------------------|--------------------------|
| 2015-2016 | 1            | -1               | 0                      | 172            | 22                 | 2                    | 14                  | 210                      | -238                        | -28                      |
| 2016-2017 | 4            | 0                | 4                      | 239            | 107                | 7                    | 12                  | 365                      | -283                        | 82                       |
| 2017-2018 | 0            | 0                | 0                      | 215            | 1                  | 5                    | 19                  | 240                      | -317                        | -77                      |
| 2018-2019 | 2            | -2               | 0                      | 154            | 69                 | 8                    | 13                  | 244                      | -266                        | -22                      |
| 2019-2020 | 0            | -1               | -1                     | 130            | 5                  | 5                    | 9                   | 149                      | -336                        | -187                     |
| Average   | 1            | -1               | 1                      | 182            | 41                 | 5                    | 13                  | 242                      | -288                        | -46                      |